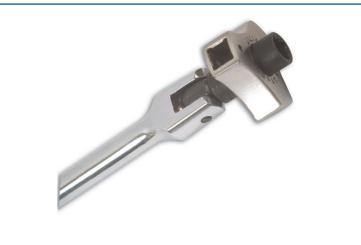

## Alldrive Socket & Bit Set 1/4"D 28pc

A miniature set of Alldrive profile sockets, from M4 - M12 and a selection of impact bits and accessories.

## **Additional Information**

- Alldrive socket sizes: 4, 5, 6, 7, 8, 9, 10, 11, 12mm.
- 9 sockets for 31 applications. Alldrive sockets fit a range of profiles including: metric, AF, spline, star, Whitworth & BA.
- 15 x bits: Phillips: Ph1, Ph2; PzDrive Pz1, Pz2; Flat: 5, 7; Hex: 4, 5, 6mm; Star\*: T10, T15, T20, T25, T30, T40.
- 1/4"D accessories: Unique magnetic 72 teeth finger ratchet with separate socket adaptor, socket driver, bit holder.
- · Sockets manufactured from polished chrome vanadium, bits from S2 impact grade steel.