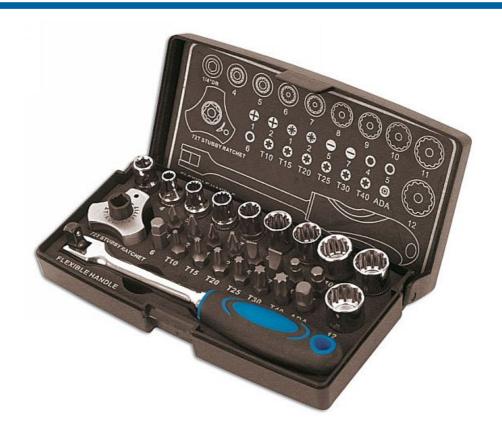

## Alldrive Socket & Bit Set 1/4"D 28pc

A miniature set of Alldrive profile sockets, from M4 - M12 and a selection of impact bits and accessories.

## **Additional Information**

- Alldrive socket sizes: 4, 5, 6, 7, 8, 9, 10, 11, 12mm.
- 9 sockets for 31 applications. Alldrive sockets fit a range of profiles including: metric, AF, spline, star, Whitworth & BA.
- 15 x bits: Phillips: Ph1, Ph2; PzDrive Pz1, Pz2; Flat: 5, 7; Hex: 4, 5, 6mm; Star\*: T10, T15, T20, T25, T30, T40.
- 1/4"D accessories: Unique magnetic 72 teeth finger ratchet with separate socket adaptor, socket driver, bit holder.
- · Sockets manufactured from polished chrome vanadium, bits from S2 impact grade steel.